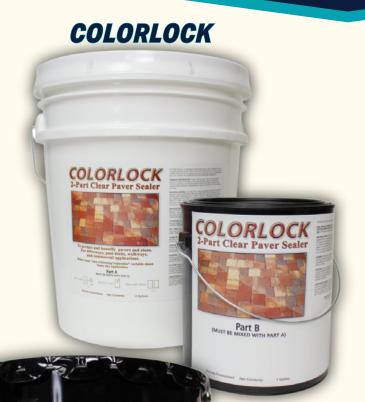

#### **COLORLOCK Two-Part Paver Sealer**

COLORLOCK is a two-component water-based paver sealer designed for use on concrete pavers, porous stones, bricks, and cement textures. COLORLOCK dries crystal clear and is non-yellowing and non-whitening. This product allows for same-day application over semi-dry substrates and promotes joint stabilization. The color enhancement of COLORLOCK is equivalent to xylene-based paver sealing products.

5 Gallons Makes 10 Gallons! Pressure Clean & Seal on the same day! Compatible With Most Natural Stones