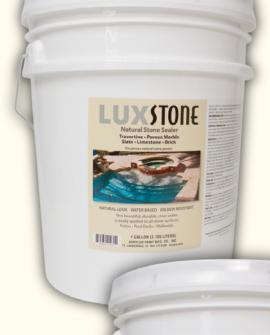

## **Luxstone Natural Stone Sealer**

Luxstone is a water-based clear sealer for porous natural stone pavers available in matte and wet-look options. This paver sealer can be used on travertine, porous marble, slate, limestone, brick, and concrete. Luxstone provides resistance to staining, mildew, water damage, and whitening. An unsealed natural stone surface can quickly absorb permanent stains from everyday food and lifestyle items. Luxstone prevents these liquids from penetrating and permanently staining your deck surface. Additionally, Luxstone will resist mildew stains and provide protection from pool and lawn care chemicals. Your natural stone deck is not complete without Luxstone protection.

Maintain the Natural Look of your stone Non-Slip Additives Available for Natural Stone Prevents Food & Beverage Staining